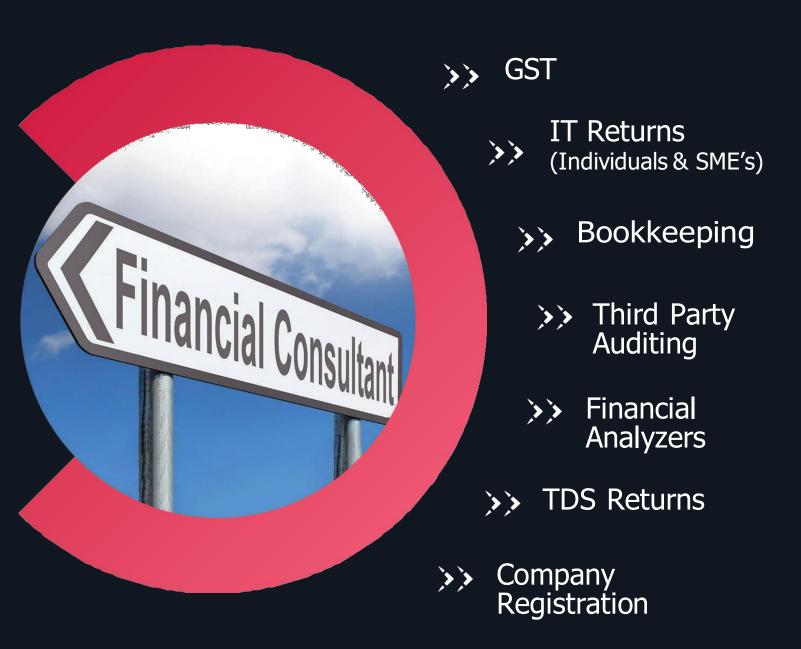

### **FINANCE**CONSULTANTS

#### LOAN

- > Business loan
- > Personal Loan
- > Purchase Loan
- > Profession Loan